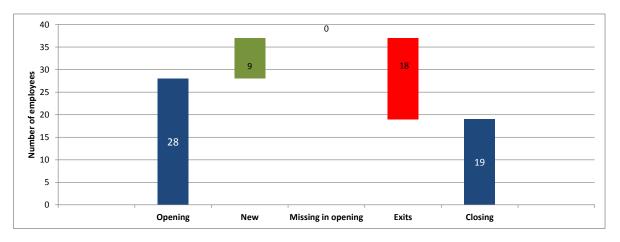

| Summary Statistics |  |
|-----------------------------------------------------------------------------|--------------------|--|
| Number of employees with date of birth greater than date of joining         | 0                  |  |
| Number of employees with current age greater than retirement age (60 years) | 0                  |  |

## **Consistency Checks**

| Date of joining inconsistent with previous valuation |      | 0     |
|------------------------------------------------------|------|-------|
| Date of birth inconsistent with previous valuation   | 0    |       |
| Average salary growth since previous valuation       | 5.3% |       |
| Salary growth since previous valuation               | 0.0% | 51.0% |

## Bridging of number of employees between opening and closing data





#### Age analysis



## Salary growth analysis



## Number of completed years analysis