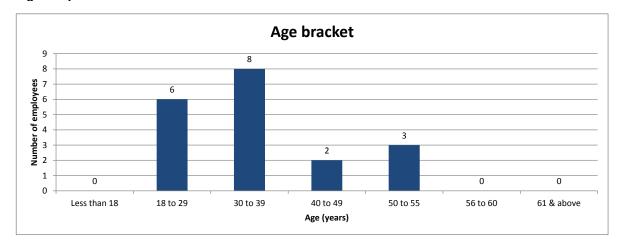

s |  |
|-----------------------------------------------------------------------------|--------------------|--|
| Number of employees with date of birth greater than date of joining         | 0                  |  |
| Number of employees with current age greater than retirement age (60 years) | 0                  |  |

## **Consistency Checks**

| Date of joining inconsistent with previous valuation |      | 0     |
|------------------------------------------------------|------|-------|
| Date of birth inconsistent with previous valuation   | 0    |       |
| Average salary growth since previous valuation       | 5.3% |       |
| Salary growth since previous valuation               | 0.0% | 51.0% |

## Bridging of number of employees between opening and closing data





#### Age analysis



## Salary growth analysis



## Number of completed years analysis