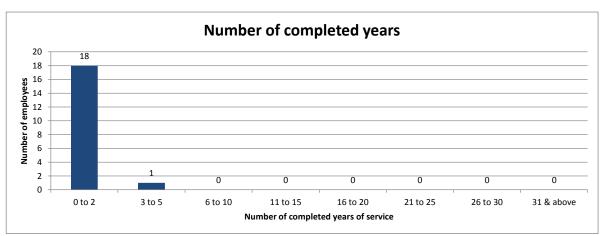

---------------|--------------------|--|
| Number of employees with date of birth greater than date of joining         | 0                  |  |
| Number of employees with current age greater than retirement age (60 years) | 0                  |  |

## **Consistency Checks**

| Date of joining inconsistent with previous valuation |      | 0     |
|------------------------------------------------------|------|-------|
| Date of birth inconsistent with previous valuation   | 0    |       |
| Average salary growth since previous valuation       | 5.3% |       |
| Salary growth since previous valuation               | 0.0% | 51.0% |

## Bridging of number of employees between opening and closing data





#### Age analysis



## Salary growth analysis



## Number of completed years analysis