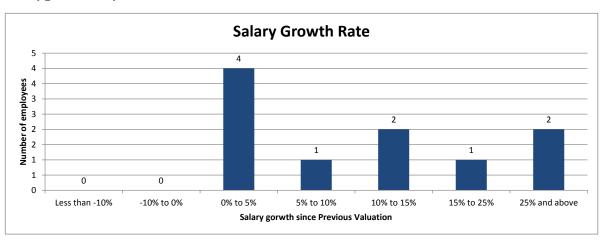

--------------------------------------------------------|--------------------|--|
| Number of employees with date of birth greater than date of joining         | 0                  |  |
| Number of employees with current age greater than retirement age (60 years) | 0                  |  |

## **Consistency Checks**

| Date of joining inconsistent with previous valuation |      | 0     |
|------------------------------------------------------|------|-------|
| Date of birth inconsistent with previous valuation   | 0    |       |
| Average salary growth since previous valuation       | 5.3% |       |
| Salary growth since previous valuation               | 0.0% | 51.0% |

## Bridging of number of employees between opening and closing data





#### Age analysis



## Salary growth analysis



## Number of completed years analysis